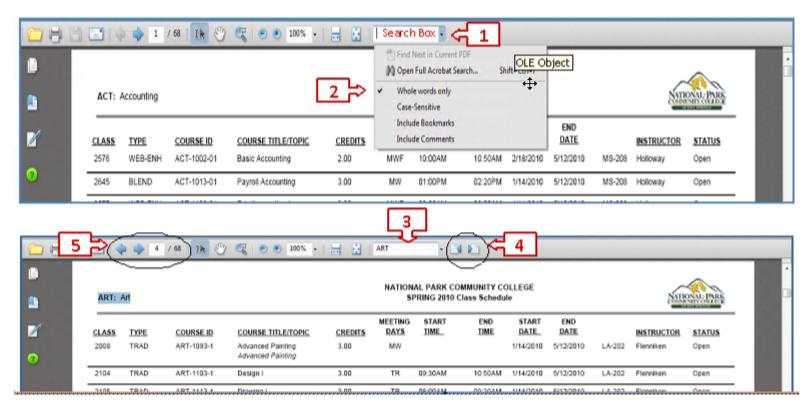

## INSTRUCTION FOR SEARCHING FOR CLASSES IN THIS DOCUMENT:

- 1. Click on the Arrow next to the search box to display search options
- 2. Click on "Whole Words Only" option (this will allow you to find the exact words you are searching for)
- 3. Type the Subject or Class in the Search Box that you wish to display then ENTER.
- EX: You can type BIOL or Biology or the class number if you know it.
- 4. To continue searching forwards or backwards in the document click either of these icons
- 5. To page forwards of backwards in the document click either of these icons OR type in a specific page number you wish to display.